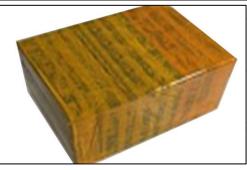

## 3.7.0445120204 Injector's Packing

**Domestic express packaging:** Usually wrapped in waterproof scotch tape, such as picture No.2.

**International express packaging:** Wrapped with waterproof yellow tape After wrapping the black protective film, such as picture No. 3.

Email: ruby@shumatt.com Website: www.shumatt.com

Pic No. 2

Domestic express packaging:

Wrapped with Transparent tape

Pic No. 3

International express packaging:

Wrapped with yellow tape after wrapping black protective film