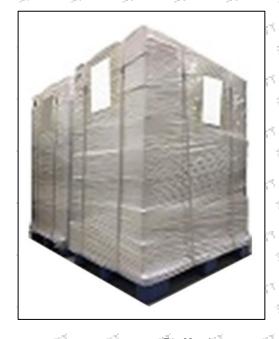

**Pallet Shipping:** Use fumigation free and recycling trays that meet export requirements, and use white wrapping protective film to wrap and bind with cable ties for the outside, such as picture No. 4, also, the products can be packaged according to customers' requirements.

Pic No. 4

**Pallet Shipping:** Use pallet that meet export requirements, and use white wrapping protective film to wrap and bind with cable ties