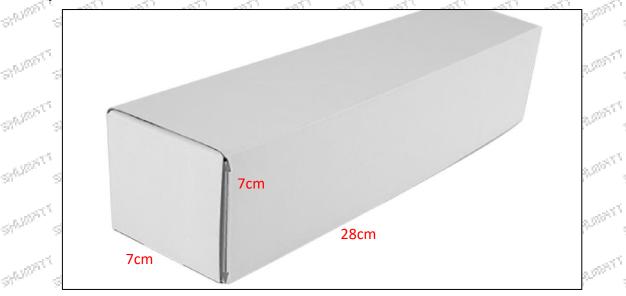

#### 1.5.0445120204 Injector's Specifications and Dimensions

Injector Size: 21.5cm\*4 cm \*4 cm = 344cm3 (L\*W\*H=V)

Injector Net Weight: 0.55kg

Gross Weight: 0.6kg

Injector Quality: China Made Brand New
Package Size: 28cm\*7 cm \*7 cm = 1372 cm³
Injector Type: Diesel Common Rail Injector

#### (2) Injector Box Size

| 2 | No. | Name         |       | Injec | tor Package Size | (cm) |     |     |  |
|---|-----|--------------|-------|-------|------------------|------|-----|-----|--|
|   | 1   | Injector Box | <br>- | -     | 28*7*7           | 100  | , m | 100 |  |