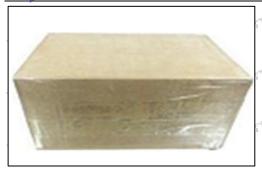

## 3.7.0445120204 Injector's Packing

**Domestic express packaging:** Usually wrapped in waterproof scotch tape, such as picture No.2.

**International express packaging:** Wrapped with waterproof yellow tape After wrapping the black protective film, such as picture No. 3.

Email: ruby@shumatt.com Website: www.shumatt.com

Pic No. 2

Domestic express packaging:

Wrapped with Transparent tape

Pic No. 3

International express packaging:

Wrapped with yellow tape after wrapping black protective film